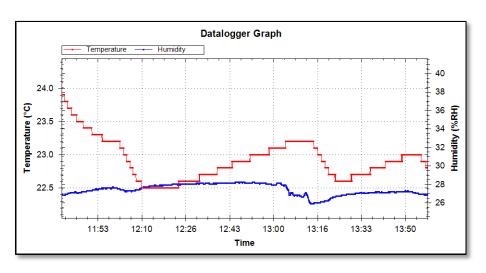

## Software Features

- Device data management: Erase/load instrument data, Remotely control instrument
- Set up logger parameters: Interval, Time, Unit of Measurement, etc.
- Track data in real-time (Figure 1)
- Export historical/real-time data to create graphs (Figure 2)
- Export data to Microsoft Excel (See sample data, Figure 3)

Figure 3

Figure 2

Figure 1