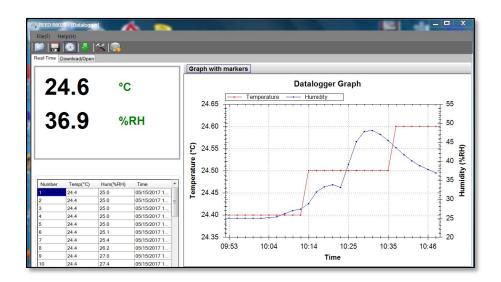

## Software Features

- Device data management: Erase/load instrument data, Remotely control instrument
- Set up logger parameters: Interval, Time, Unit of Measurement, etc.
- Track data in real-time (Figure 1)
- Export historical/real-time data to create graphs (Figure 2)
- Export data to Microsoft Excel (See sample data, Figure 3)

Figure 3

Figure 2

Figure 1